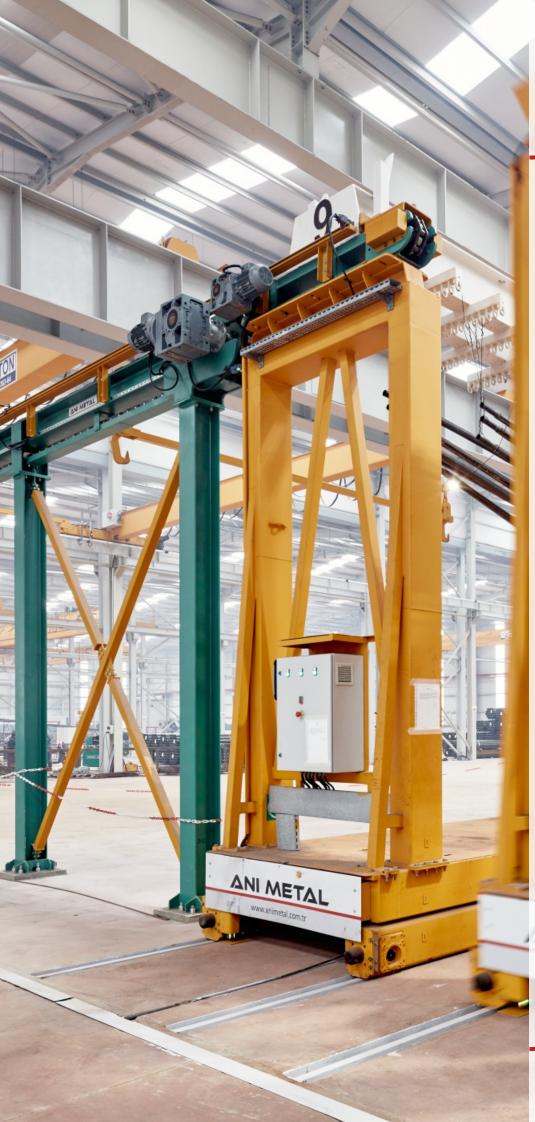

## Conveyors

- Heavy duty steel construction type
- Automatic loading option to trolleys
- Three or more jig capacity according to the factory design
- Communication with cranes and automatic positioning
- Heavy duty motors
- · Chains with heat treatment and special manufacturing
- Custom heavy duty design for any type of jig capacity, length and height
- Jig anti-fall design

## Trolleys

- · Heavy duty type steel construction production
- Acid resistant epoxy paint
- Automatic stop mechanism
- End carriages and wheel blocks designed for continous operation and heavy load

www.animetal.com.tr