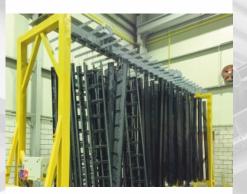

## Conveyors

- Heavy duty steel construction type
- Automatic loading option to trolleys
- Three or more jig capacity according to the factory design
- Communication with cranes and automatic positioning
- Heavy duty motors
- · Chains with heat treatment and special manufacturing
- Custom heavy duty design for any type of jig capacity, length and height
- Jig anti-fall design