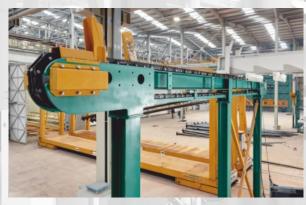

## Conveyors

- Heavy duty steel construction type
- Automatic loading option to trolleys
- Three or more jig capacity according to the factory design
- Communication with cranes and automatic positioning
- Heavy duty motors
- · Chains with heat treatment and special manufacturing
- Custom heavy duty design for any type of jig capacity, length and height
- Jig anti-fall design