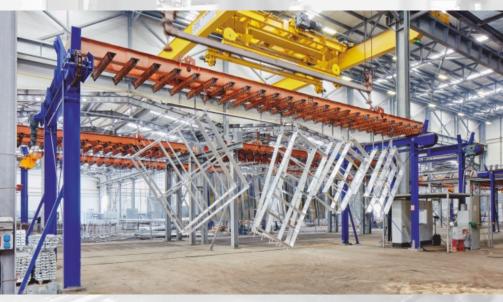

## Conveyors

- Heavy duty steel construction type
- Automatic loading option to trolleys
- Three or more jig capacity according to the factory design
- Communication with cranes and automatic positioning
- Heavy duty motors
- · Chains with heat treatment and special manufacturing
- Custom heavy duty design for any type of jig capacity, length and height
- Jig anti-fall design