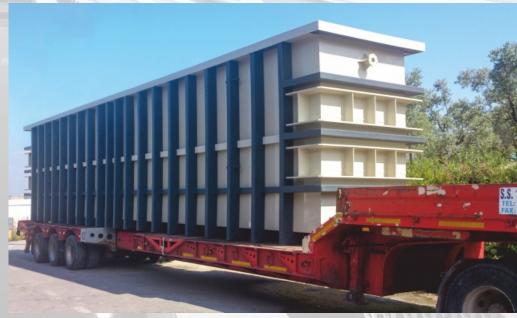

## **POLYPROPYLENE TANKS**

- Polystone® P (Homopolymer) ROECHLING / German massive polypropylene product
- Compatible with German DVS 2208-1 standarts, special PLC controlled butt welding
- · Extrusion and fusion method weldings
- Epoxy painted steel reinforcement
- On site welding to reduce the cost of shipping when required
- Material type, thickness and steel reinforcement calculations with RITA programme according to medium - chemical/heat and concentration
- Filling and drainage valves and pipings
- Chemical and water piping connections between the tanks and piping stations