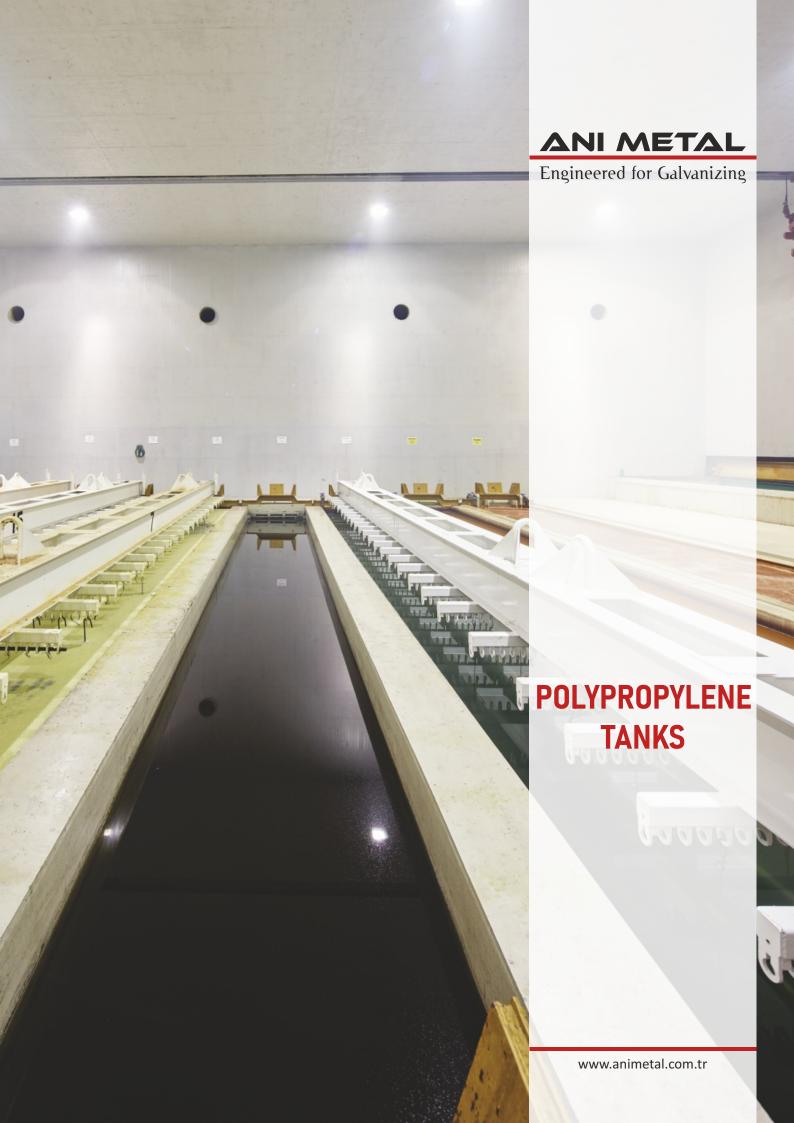

## **POLYPROPYLENE TANKS**

- Polystone® P (Homopolymer) ROECHLING / German massive polypropylene product
- Compatible with German DVS 2208-1 standarts, special PLC controlled butt welding
- · Extrusion and fusion method weldings
- Epoxy painted steel reinforcement
- On site welding to reduce the cost of shipping when required
- Material type, thickness and steel reinforcement calculations with RITA programme according to medium - chemical/heat and concentration
- Filling and drainage valves and pipings
- Chemical and water piping connections between the tanks and piping stations