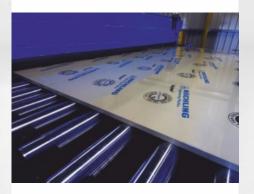

## **POLYPROPYLENE TANKS**

- Polystone® P (Homopolymer) ROECHLING / German massive polypropylene product
- Compatible with German DVS 2208-1 standarts, special PLC controlled butt welding
- · Extrusion and fusion method weldings
- Epoxy painted steel reinforcement
- On site welding to reduce the cost of shipping when required
- Material type, thickness and steel reinforcement calculations with RITA programme according to medium - chemical/heat and concentration
- Filling and drainage valves and pipings
- Chemical and water piping connections between the tanks and piping stations