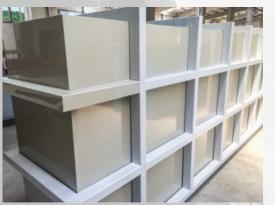

## **POLYPROPYLENE TANKS**

- Polystone® P (Homopolymer) ROECHLING / German massive polypropylene product
- Compatible with German DVS 2208-1 standarts, special PLC controlled butt welding
- · Extrusion and fusion method weldings
- Epoxy painted steel reinforcement
- On site welding to reduce the cost of shipping when required
- Material type, thickness and steel reinforcement calculations with RITA programme according to medium - chemical/heat and concentration
- Filling and drainage valves and pipings
- Chemical and water piping connections between the tanks and piping stations