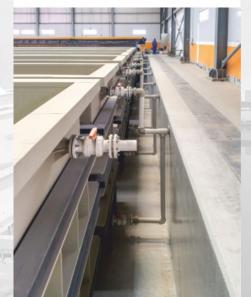

## **POLYPROPYLENE TANKS**

- Polystone® P (Homopolymer) ROECHLING / German massive polypropylene product
- Compatible with German DVS 2208-1 standarts, special PLC controlled butt welding
- · Extrusion and fusion method weldings
- Epoxy painted steel reinforcement
- On site welding to reduce the cost of shipping when required
- Material type, thickness and steel reinforcement calculations with RITA programme according to medium - chemical/heat and concentration
- Filling and drainage valves and pipings
- Chemical and water piping connections between the tanks and piping stations