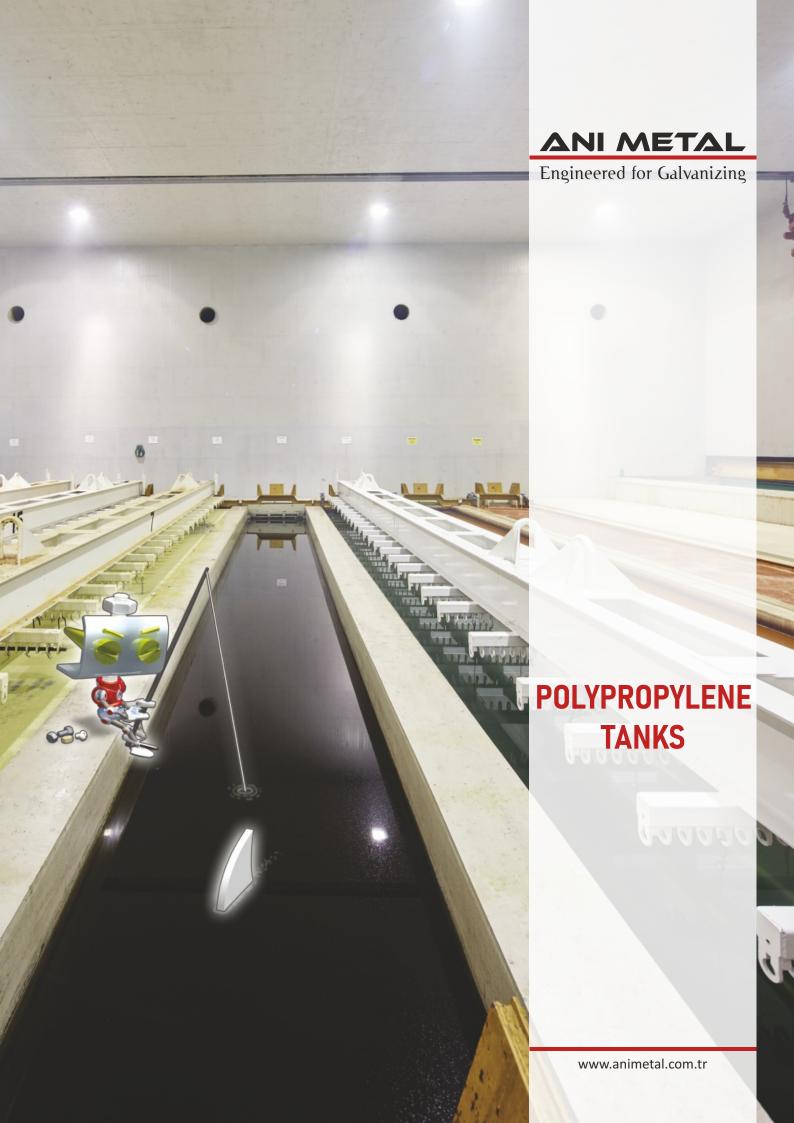

## **POLYPROPYLENE TANKS**

- Polystone® P (Homopolymer) ROECHLING / German massive polypropylene product
- Compatible with German DVS 2208-1 standarts, special PLC controlled butt welding
- Extrusion and fusion method weldings
- Epoxy painted steel reinforcement
- · On site welding to reduce the cost of shipping when required
- Material type, thickness and steel reinforcement calculations with RITA programme according to medium - chemical/heat and concentration
- Filling and drainage valves and pipings
- Chemical and water piping connections between the tanks and piping stations