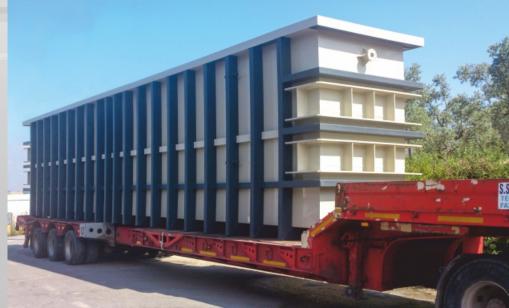

## **POLYPROPYLENE TANKS**

- Polystone® P (Homopolymer) ROECHLING / German massive polypropylene product
- Compatible with German DVS 2208-1 standarts, special PLC controlled butt welding
- Extrusion and fusion method weldings
- Epoxy painted steel reinforcement
- · On site welding to reduce the cost of shipping when required
- Material type, thickness and steel reinforcement calculations with RITA programme according to medium - chemical/heat and concentration
- Filling and drainage valves and pipings
- Chemical and water piping connections between the tanks and piping stations