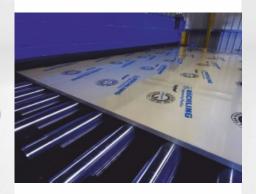

## **POLYPROPYLENE TANKS**

- Polystone® P (Homopolymer) ROECHLING / German massive polypropylene product
- Compatible with German DVS 2208-1 standarts, special PLC controlled butt welding
- Extrusion and fusion method weldings
- Epoxy painted steel reinforcement
- · On site welding to reduce the cost of shipping when required
- Material type, thickness and steel reinforcement calculations with RITA programme according to medium - chemical/heat and concentration
- Filling and drainage valves and pipings
- Chemical and water piping connections between the tanks and piping stations