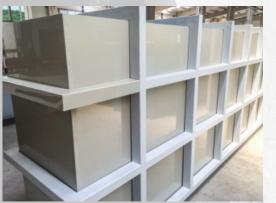

## **POLYPROPYLENE TANKS**

- Polystone® P (Homopolymer) ROECHLING / German massive polypropylene product
- Compatible with German DVS 2208-1 standarts, special PLC controlled butt welding
- Extrusion and fusion method weldings
- Epoxy painted steel reinforcement
- · On site welding to reduce the cost of shipping when required
- Material type, thickness and steel reinforcement calculations with RITA programme according to medium - chemical/heat and concentration
- Filling and drainage valves and pipings
- Chemical and water piping connections between the tanks and piping stations