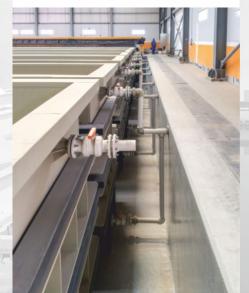

## **POLYPROPYLENE TANKS**

- Polystone® P (Homopolymer) ROECHLING / German massive polypropylene product
- Compatible with German DVS 2208-1 standarts, special PLC controlled butt welding
- Extrusion and fusion method weldings
- Epoxy painted steel reinforcement
- · On site welding to reduce the cost of shipping when required
- Material type, thickness and steel reinforcement calculations with RITA programme according to medium - chemical/heat and concentration
- Filling and drainage valves and pipings
- Chemical and water piping connections between the tanks and piping stations