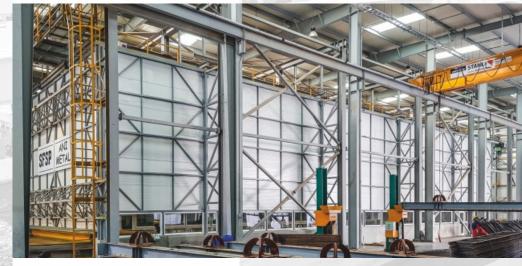

## **ENCAPSULATED PRETREATMENT ROOMS**

- Special acid proof coated pretreatment pit
- Special acid proof coated side walls and roof
- Nonflammable 50 mm thick sandwich panel side walls and roof
- IPE 140 200 sandblasted, primer + 2 layers 120 micron epoxy painted steel structure
- Automatic sliding doors
- 10 mm rubber insulation of the cranes ropes runway
- Provide negative inner pressure to prevent acid fume escape when material enters and exists
- Scrubber and fan system