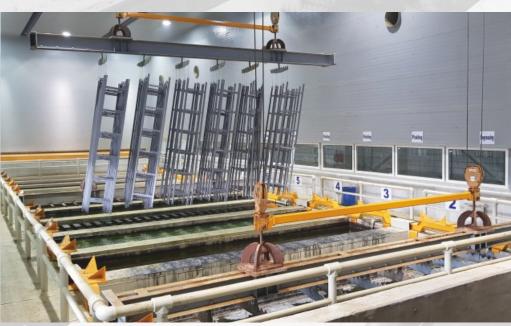

## **ENCAPSULATED PRETREATMENT ROOMS**

- Special acid proof coated pretreatment pit
- Special acid proof coated side walls and roof
- Nonflammable 50 mm thick sandwich panel side walls and roof
- IPE 140 200 sandblasted, primer + 2 layers 120 micron epoxy painted steel structure
- Automatic sliding doors
- 10 mm rubber insulation of the cranes ropes runway
- Provide negative inner pressure to prevent acid fume escape when material enters and exists
- Scrubber and fan system