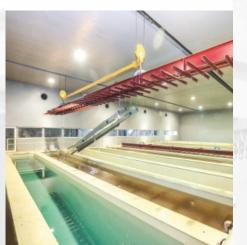

## **ENCAPSULATED PRETREATMENT ROOMS**

- Special acid proof coated pretreatment pit
- Special acid proof coated side walls and roof
- Nonflammable 50 mm thick sandwich panel side walls and roof
- IPE 140 200 sandblasted, primer + 2 layers 120 micron epoxy painted steel structure
- Automatic sliding doors
- 10 mm rubber insulation of the cranes ropes runway
- Provide negative inner pressure to prevent acid fume escape when material enters and exists
- Scrubber and fan system