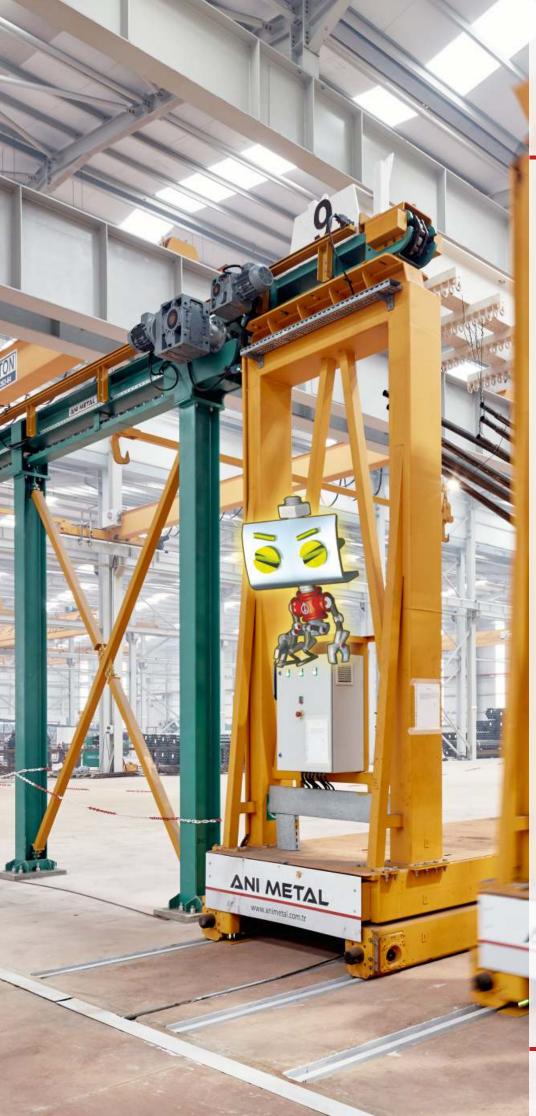

## Trolleys

- · Heavy duty type steel construction production
- Acid resistant epoxy paint
- Automatic stop mechanism
- End carriages and wheel blocks designed for continous operation and heavy load

www.animetal.com.tr