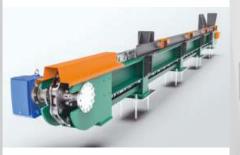

## Conveyors

- Heavy duty steel construction type
- Automatic loading option to trolleys
- Three or more jig capacity according to the factory design
- Communication with cranes and automatic positioning
- Heavy duty motors
- · Chains with heat treatment and special manufacturing
- Custom heavy duty design for any type of jig capacity, length and height
- Jig anti-fall design