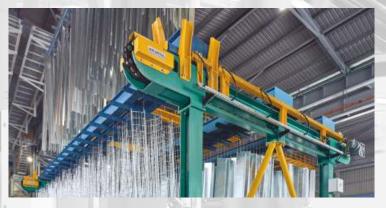

## Conveyors

- Heavy duty steel construction type
- Automatic loading option to trolleys
- Three or more jig capacity according to the factory design
- Communication with cranes and automatic positioning
- Heavy duty motors
- · Chains with heat treatment and special manufacturing
- Custom heavy duty design for any type of jig capacity, length and height
- Jig anti-fall design