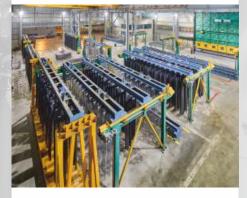

## Conveyors

- Heavy duty steel construction type
- Automatic loading option to trolleys
- Three or more jig capacity according to the factory design
- Communication with cranes and automatic positioning
- Heavy duty motors
- · Chains with heat treatment and special manufacturing
- Custom heavy duty design for any type of jig capacity, length and height
- Jig anti-fall design

## Trolleys

- · Heavy duty type steel construction production
- Acid resistant epoxy paint
- Automatic stop mechanism
- End carriages and wheel blocks designed for continous operation and heavy load

www.animetal.com.tr