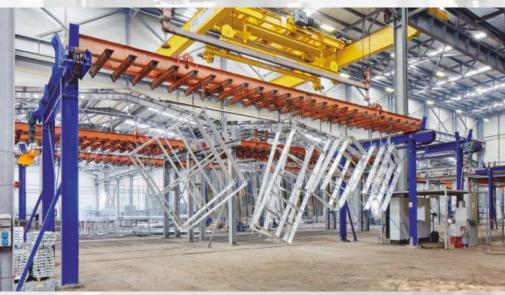

## Conveyors

- Heavy duty steel construction type
- Automatic loading option to trolleys
- Three or more jig capacity according to the factory design
- Communication with cranes and automatic positioning
- Heavy duty motors
- · Chains with heat treatment and special manufacturing
- Custom heavy duty design for any type of jig capacity, length and height
- Jig anti-fall design